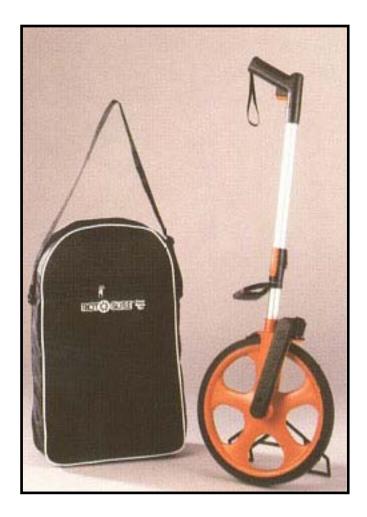

## **ROUTE MEASURING METER**

This is a robust unit used for the accurate measurement of cable runs and area sizes for estimating purposes. The meter is available ex stock subject to quantities and prior sales.

The route measuring unit includes the following functionality

- 10,000 metre counter
- push button reset
- carry bag available as an extra